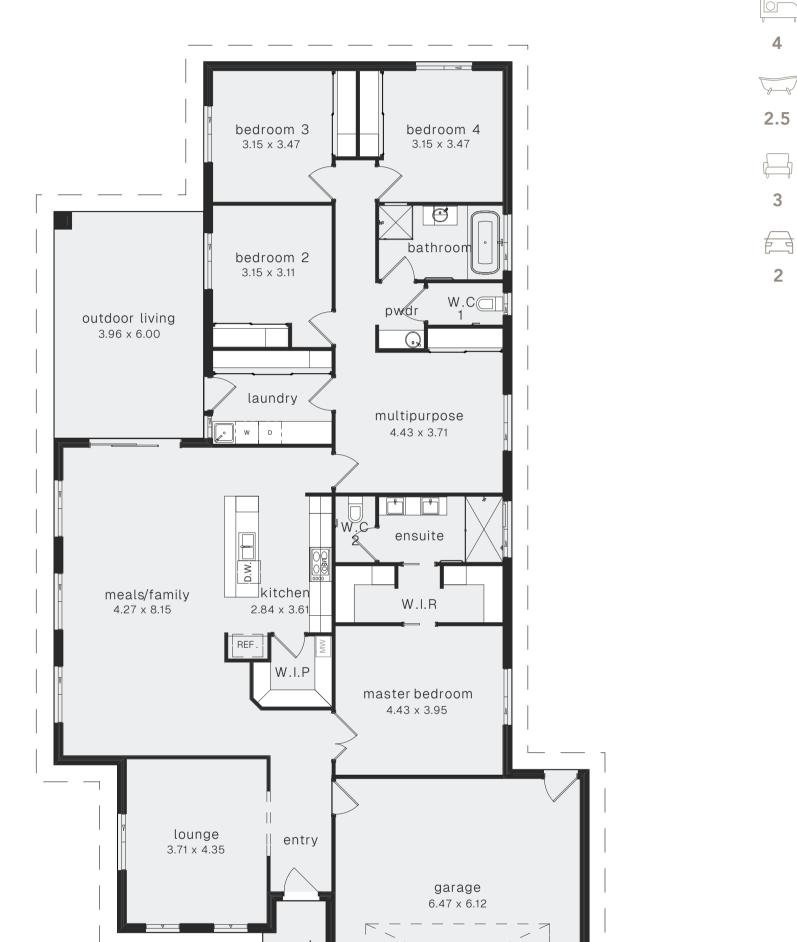

| Porch<br>Residence Total | 3.33m <sup>2</sup><br>282.61m <sup>2</sup> | 0.36sq<br>30.43sq | Total Width<br>Total Depth | 14.15m<br>25.31m |
|--------------------------|--------------------------------------------|-------------------|----------------------------|------------------|
| Dereh                    | 2.22m <sup>2</sup>                         | 0.26.00           | Tatal Midth                | 1415.00          |
| Outdoor Living           | 23.76m <sup>2</sup>                        | 2.56sq            |                            |                  |
| Garage                   | 44.57m <sup>2</sup>                        | 4.80sq            |                            |                  |
| Living                   | 210.95m <sup>2</sup>                       | 22.71sq           |                            |                  |