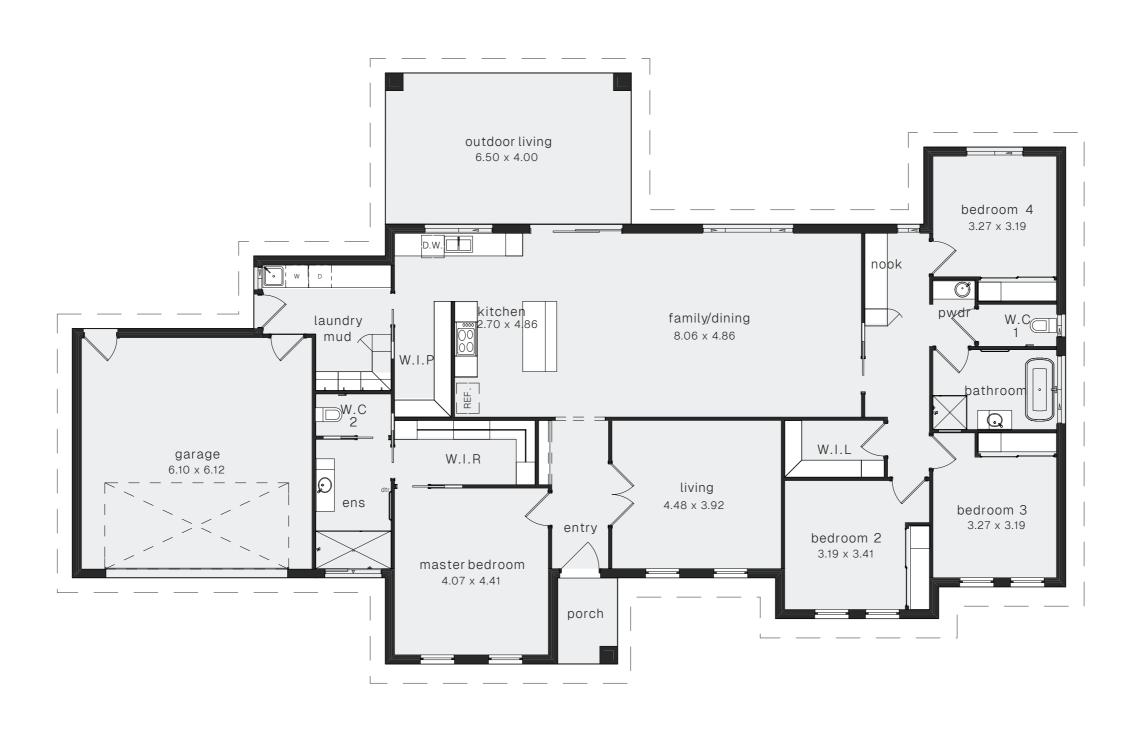

## Banksia

| Residence Total | 282.57m <sup>2</sup> | 30.42sq |
|-----------------|----------------------|---------|
| Porch           | 3.63m <sup>2</sup>   | 0.39sq  |
| Outdoor Living  | 26.00m <sup>2</sup>  | 2.80sq  |
| Garage          | 42.13m <sup>2</sup>  | 4.54sq  |
| Living          | 210.81m <sup>2</sup> | 22.69sq |

| Total Width | 26.27m |
|-------------|--------|
| Total Depth | 15.63m |

All home designs and related materials provided by Diverse Builders are the exclusive property of Diverse Builders. Unauthorised copying, reproduction, distribution, or use of these plans, in whole or in part, without express written permission from Diverse Builders, is strictly prohibited. All rights reserved. Diverse Builders retains full ownership of all intellectual property associated with these plans and has the right to alter or reprice any time without notice. Reg No: CDB-U 53282