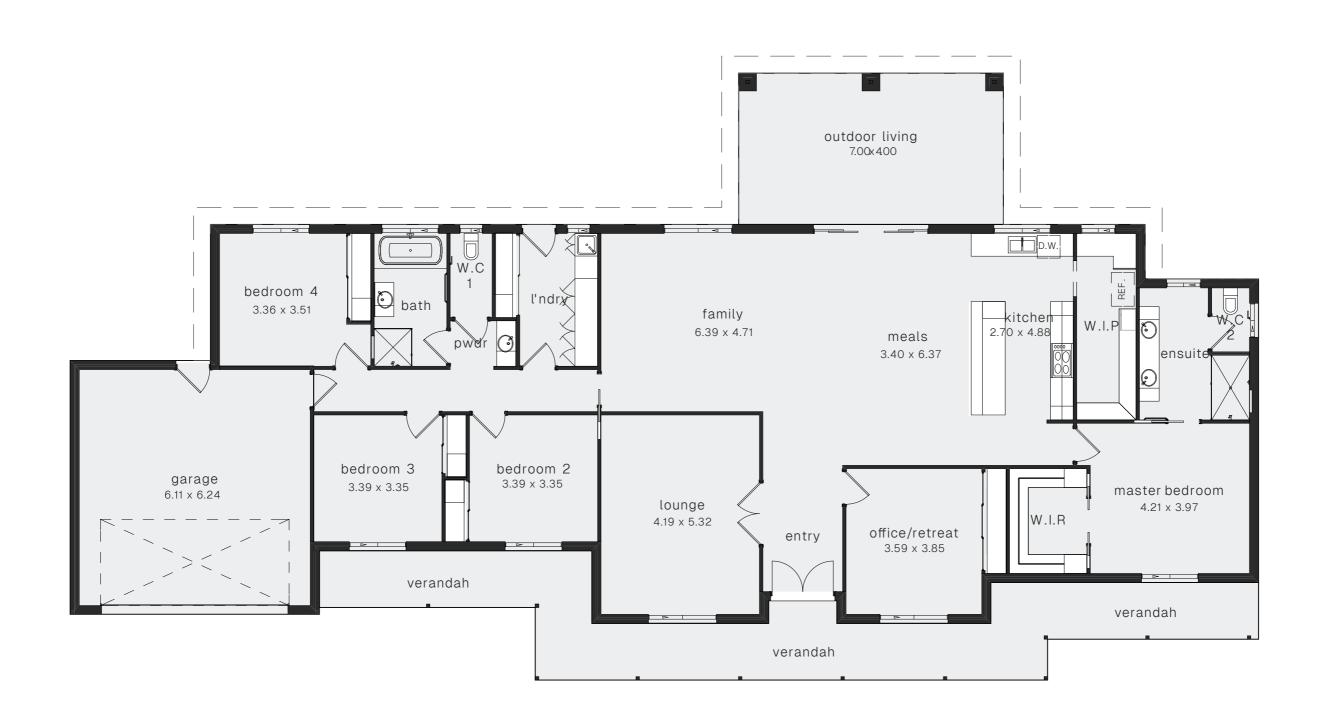

## Brooke thirty eight

| Residence Total | 360.60m <sup>2</sup> | 38.81sq |
|-----------------|----------------------|---------|
| Verandah        | 42.85m <sup>2</sup>  | 4.61sq  |
| Outdoor Living  | 28.00m <sup>2</sup>  | 3.01sq  |
| Garage          | 43.05m <sup>2</sup>  | 4.63sq  |
| Living          | 246.70m <sup>2</sup> | 26.56sq |

| Total Width | 31.43m |
|-------------|--------|
| Total Depth | 16.05m |

All home designs and related materials provided by Diverse Builders are the exclusive property of Diverse Builders. Unauthorised copying, reproduction, distribution, or use of these plans, in whole or in part, without express written permission from Diverse Builders, is strictly prohibited. All rights reserved. Diverse Builders retains full ownership of all intellectual property associated with these plans and has the right to alter or reprice any time without notice. Reg No: CDB-U 53282