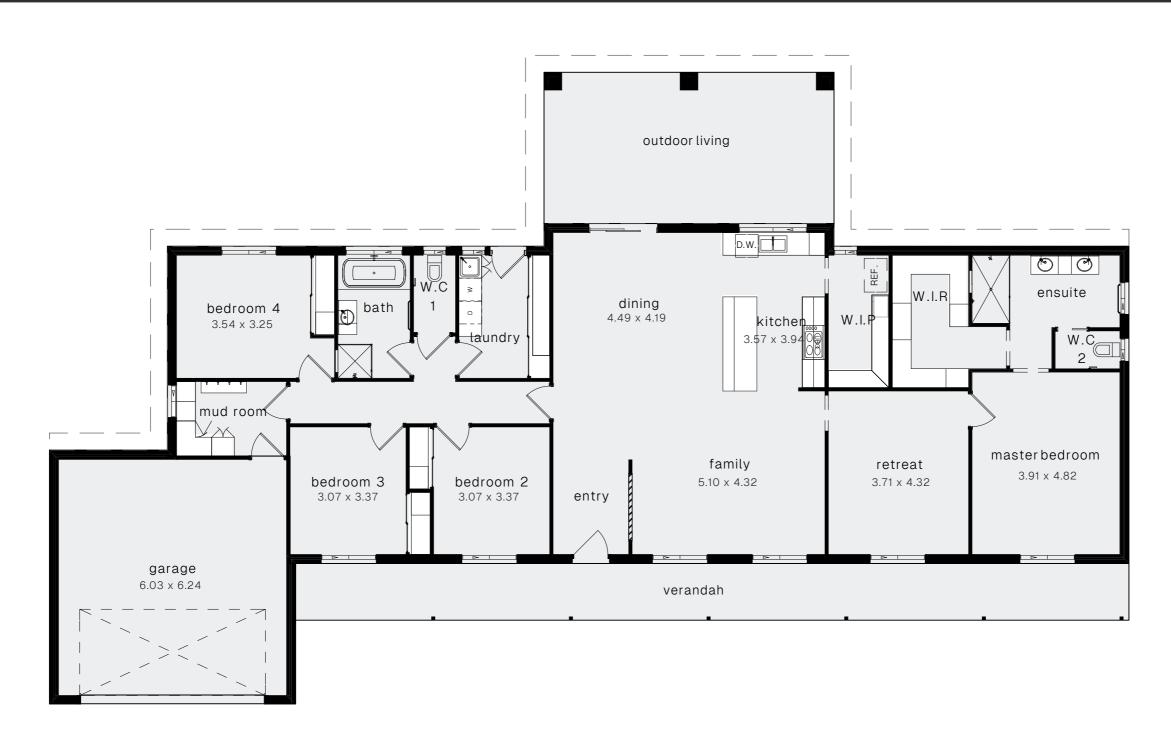

| Residence Total | 315.21m <sup>2</sup> | 33.93sq |
|-----------------|----------------------|---------|
| Verandah        | 33.06m <sup>2</sup>  | 3.56sq  |
| Outdoor Living  | 30.68m <sup>2</sup>  | 3.30sq  |
| Garage          | 42.71m <sup>2</sup>  | 4.60sq  |
| Living          | 208.76m <sup>2</sup> | 22.47sq |

| Total Width | 28.55m |  |
|-------------|--------|--|
| Total Depth | 16.71m |  |

All home designs and related materials provided by Diverse Builders are the exclusive property of Diverse Builders. Unauthorised copying, reproduction, distribution, or use of these plans, in whole or in part, without express written permission from Diverse Builders, is strictly prohibited. All rights reserved. Diverse Builders retains full ownership of all intellectual property associated with these plans and has the right to alter or reprice any time without notice. Reg No: CDB-U 53282