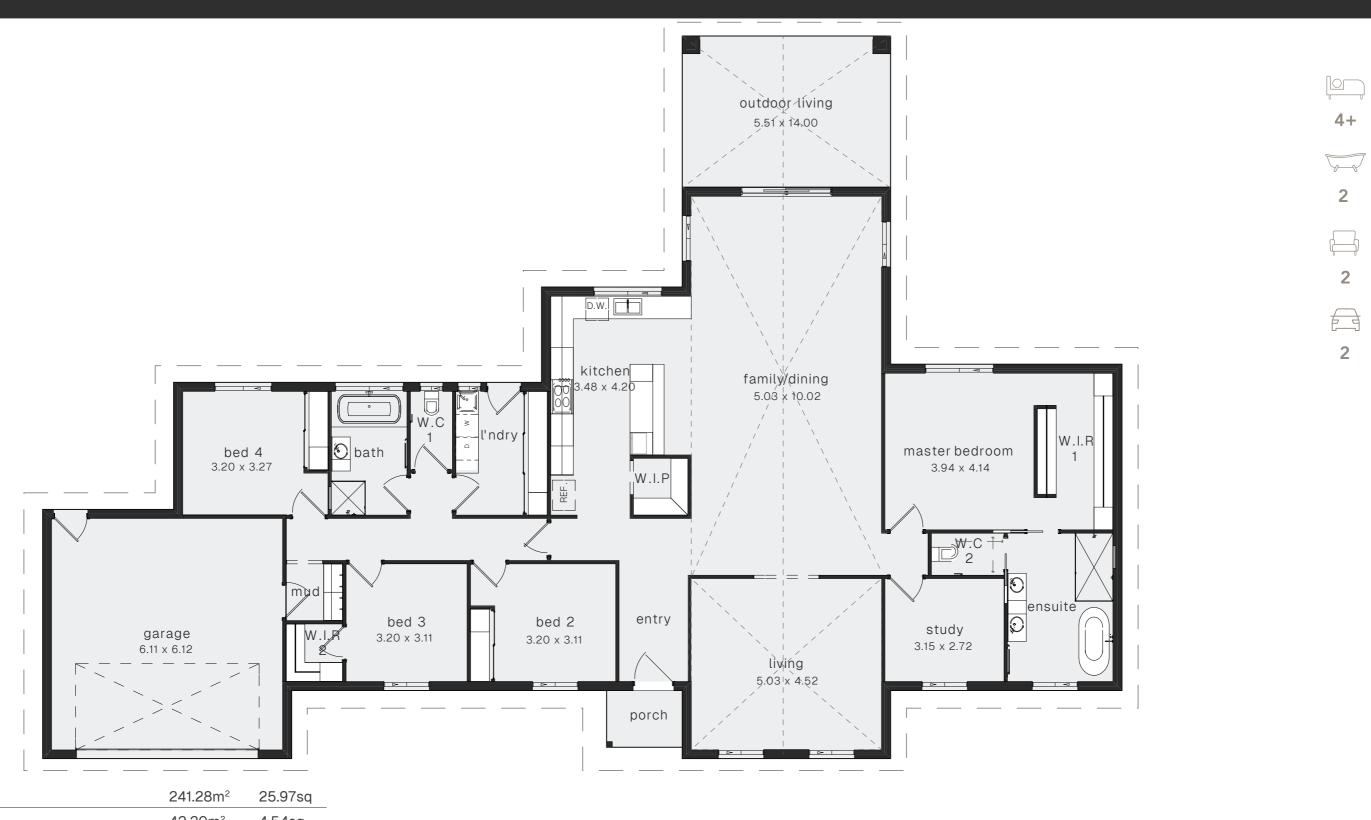

## DIVERSE :1 BUILDERS

## Murray thirty three

| Residence Total | 308.52m <sup>2</sup> | 33.20sq |
|-----------------|----------------------|---------|
| Porch           | 3.00m <sup>2</sup>   | 0.32sq  |
| Outdoor Living  | 22.04m <sup>2</sup>  | 2.37sq  |
| Garage          | 42.20m <sup>2</sup>  | 4.54sq  |
| Living          | 241.28m <sup>2</sup> | 25.97sq |

| Total Width | 28.55m |
|-------------|--------|
| Total Depth | 19.11m |

All home designs and related materials provided by Diverse Builders are the exclusive property of Diverse Builders. Unauthorised copying, reproduction, distribution, or use of these plans, in whole or in part, without express written permission from Diverse Builders, is strictly prohibited. All rights reserved. Diverse Builders retains full ownership of all intellectual property associated with these plans and has the right to alter or reprice any time without notice. Reg No: CDB-U 53282