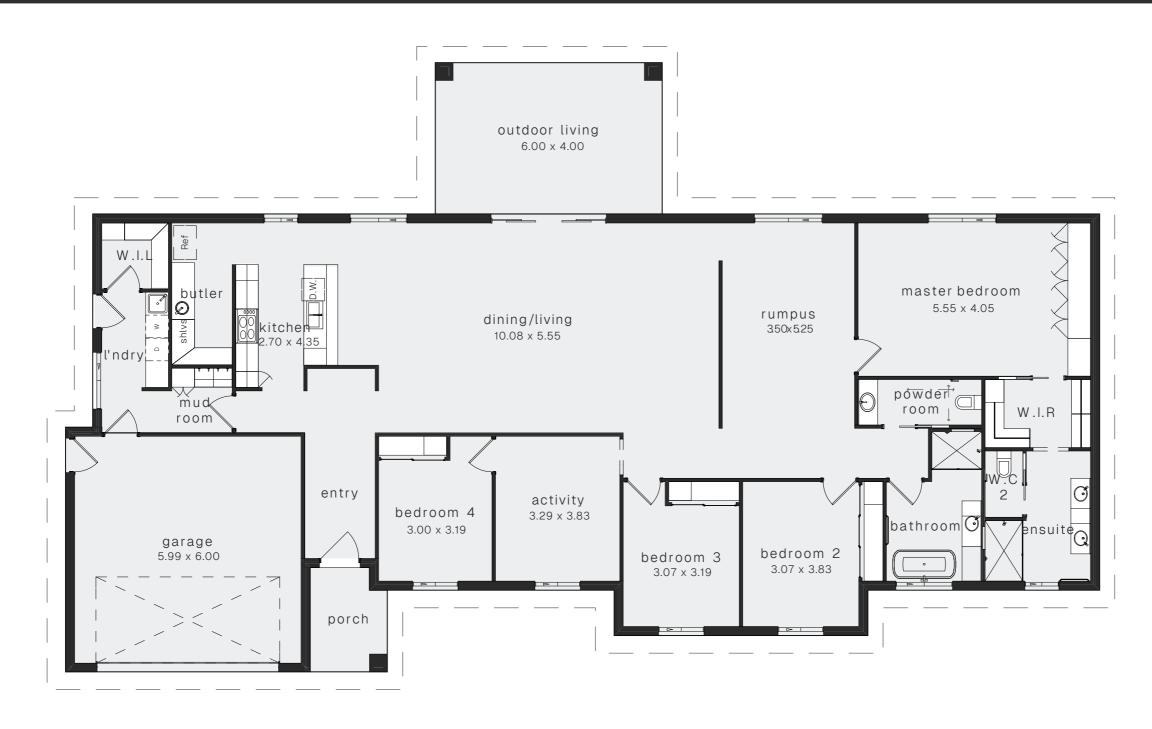

27.35m

16.11m

| Living          | 248.69m <sup>2</sup> | 26.77sq |             |
|-----------------|----------------------|---------|-------------|
| Garage          | 40.50m <sup>2</sup>  | 4.36sq  |             |
| Outdoor Living  | 24.00m <sup>2</sup>  | 2.58sq  |             |
| Porch           | 5.35m <sup>2</sup>   | 0.58sq  | Total Width |
| Residence Total | 318.54m <sup>2</sup> | 34.29sq | Total Depth |
|                 |                      |         |             |

## Nelson thirty four

clusive property of Diverse Builders. Unauthorised thout express written permission from Diverse wnership of all intellectual property but notice. Reg No: CDB-U 53282