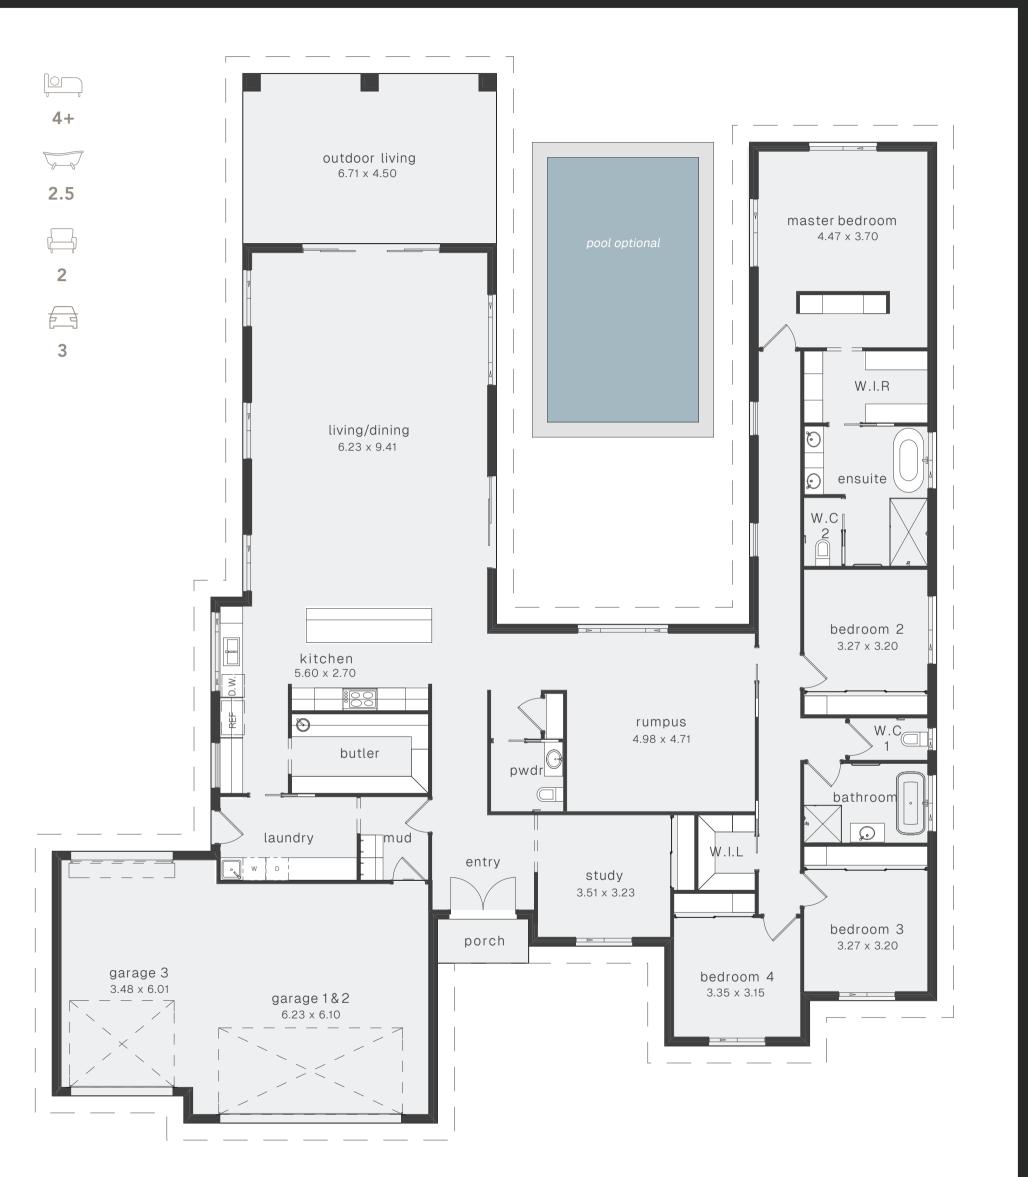

## Reynold forty three

| Residence Total | <b>396.53</b> m <sup>2</sup> | 42.67sq | Total Depth | 27.76m |
|-----------------|------------------------------|---------|-------------|--------|
| Porch           | 2.82m <sup>2</sup>           | 0.30sq  | Total Width | 23.39m |
| Outdoor Living  | 30.19m <sup>2</sup>          | 3.25sq  |             |        |
| Garage          | 66.17m <sup>2</sup>          | 7.12sq  |             |        |
| Living          | 297.35m <sup>2</sup>         | 32.00sq |             |        |