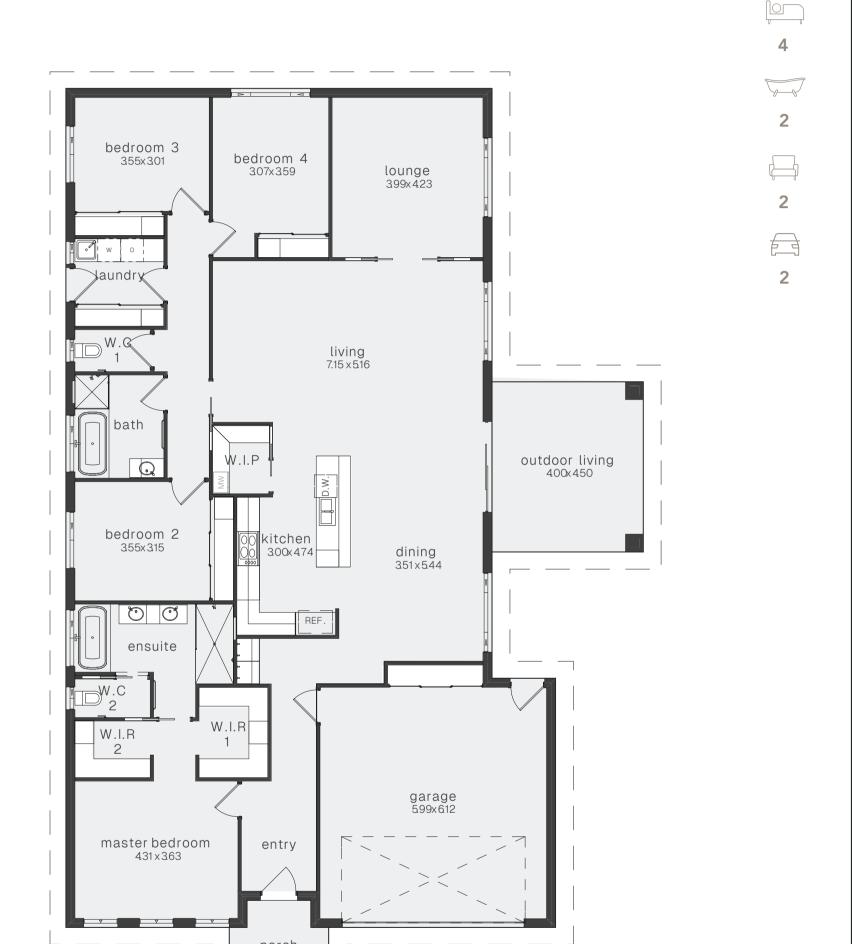

| Living          | 217.19m <sup>2</sup> | 23.38sq |             |        |
|-----------------|----------------------|---------|-------------|--------|
| Garage          | 42.74m <sup>2</sup>  | 4.60sq  |             |        |
| Outdoor Living  | 18.00m <sup>2</sup>  | 1.94sq  |             |        |
| Portico         | 4.98m <sup>2</sup>   | 0.54sq  | Total Width | 15.27m |
| Residence Total | 282.91m <sup>2</sup> | 30.46sq | Total Depth | 23.62m |