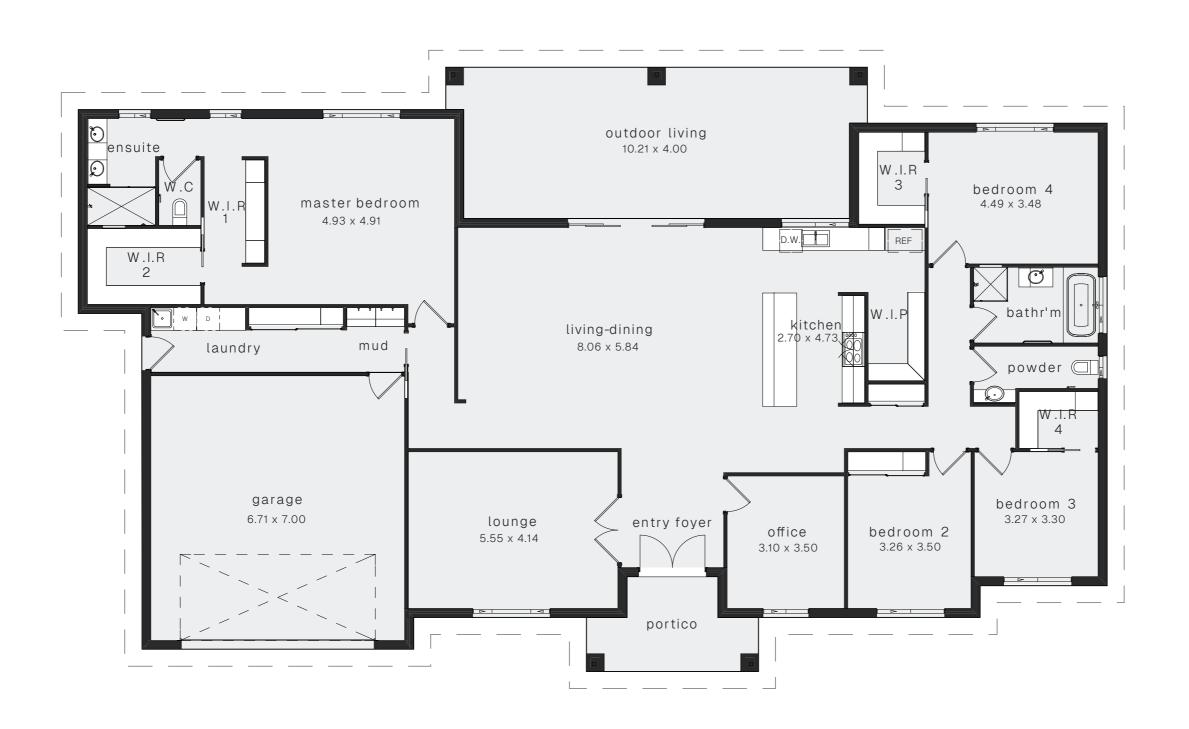

## Victoria

| Residence Total | 371.81m <sup>2</sup> | 40.03sq |
|-----------------|----------------------|---------|
| Portico         | 9.11m <sup>2</sup>   | 0.98sq  |
| Outdoor Living  | 42.06m <sup>2</sup>  | 4.53sq  |
| Garage          | 51.62m <sup>2</sup>  | 5.56sq  |
| Living          | 269.02m <sup>2</sup> | 28.96sq |

| Total Width | 27.21m |
|-------------|--------|
| Total Depth | 15.98m |

All home designs and related materials provided by Diverse Builders are the exclusive property of Diverse Builders. Unauthorised copying, reproduction, distribution, or use of these plans, in whole or in part, without express written permission from Diverse Builders, is strictly prohibited. All rights reserved. Diverse Builders retains full ownership of all intellectual property associated with these plans and has the right to alter or reprice any time without notice. Reg No: CDB-U 53282